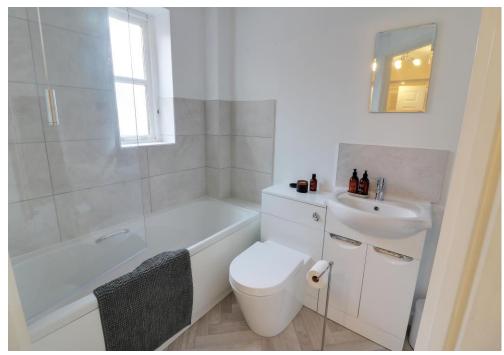

## **DESCRIPTION**

Situated in a private, gated development, you will come across this well presented TWO bedroom ground floor flat located in central Havant. Pull up on your allocated parking space, which is handily placed outside your private front door, all adding to the privacy and convenience of this flat. Internally the property has a light and airy feel and consists of a modern fitted kitchen opening into your lounge, two well proportioned bedrooms with bedroom 1 benefitting from an en-suite shower room. The property also boast a recently refitted bathroom. Additional benefits include double glazing and gas central heating. On leaving the property you are ideally situated to explore the retail park or the eclectic mix of shops in Havant town centre.

## **ACCOMMODATION**

HALL

LOUNGE: 12' 5" x 10' 8" (3.78m x 3.25m)

KITCHEN: 7' 8" x 6' 5" (2.34m x 1.95m)

BEDROOM 2: 11' 1" x 6' 8" (3.38m x 2.03m)

BATHROOM: 5' 6" x 6' 5" (1.68m x 1.95m)

BEDROOM 1: 11' 0" x 9' 1" (3.35m x 2.77m)