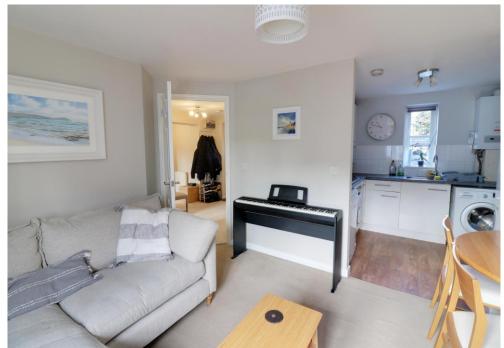

## **DESCRIPTION**

Situated in a private, gated development, you will come across this well presented TWO bedroom ground floor flat located in central Havant. Pull up on your allocated parking space, which is handily placed outside your private front door, all adding to the privacy and convenience of this flat. Internally the property has a light and airy feel and consists of a modern fitted kitchen opening into your lounge, two well proportioned bedrooms with bedroom 1 benefitting from an en-suite shower room. The property also boast a recently refitted bathroom. Additional benefits include double glazing and gas central heating. On leaving the property you are ideally situated to explore the retail park or the eclectic mix of shops in Havant town centre.

## **ACCOMMODATION**

HALL

LOUNGE: 12' 5" x 10' 8" (3.78m x 3.25m)

KITCHEN: 7' 8" x 6' 5" (2.34m x 1.95m)

BEDROOM 2: 11' 1" x 6' 8" (3.38m x 2.03m)

BATHROOM: 5' 6" x 6' 5" (1.68m x 1.95m)

BEDROOM 1: 11' 0" x 9' 1" (3.35m x 2.77m)