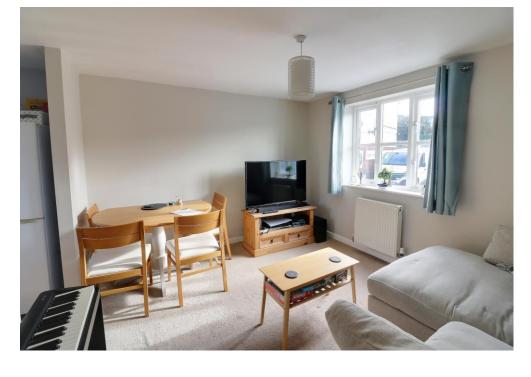

## **ACCOMMODATION**

HALL

LOUNGE: 12' 5" x 10' 8" (3.78m x 3.25m)

KITCHEN: 7' 8" x 6' 5" (2.34m x 1.95m)

BEDROOM 2: 11' 1" x 6' 8" (3.38m x 2.03m)

BATHROOM: 5' 6" x 6' 5" (1.68m x 1.95m)

BEDROOM 1: 11' 0" x 9' 1" (3.35m x 2.77m)