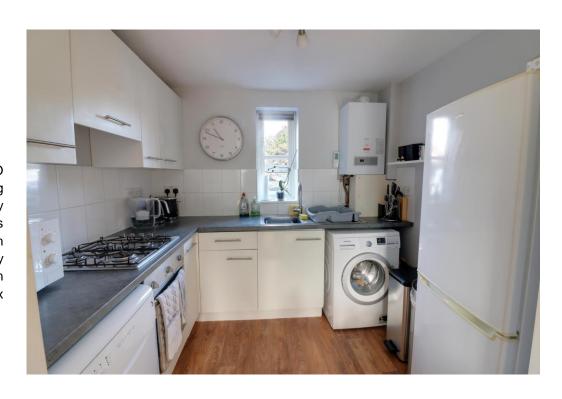

## **ACCOMMODATION**

HALL

LOUNGE: 12' 5" x 10' 8" (3.78m x 3.25m)

KITCHEN: 7' 8" x 6' 5" (2.34m x 1.95m)

BEDROOM 2: 11' 1" x 6' 8" (3.38m x 2.03m)

BATHROOM: 5' 6" x 6' 5" (1.68m x 1.95m)

BEDROOM 1: 11' 0" x 9' 1" (3.35m x 2.77m)