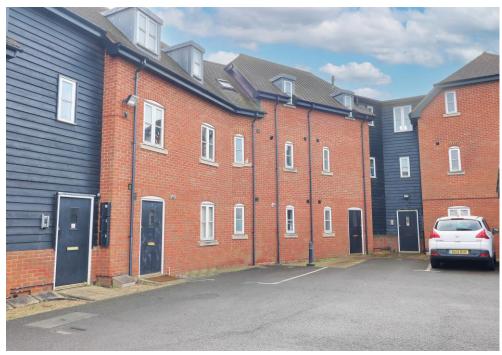

## 2 Old Croft Court Brockhampton Lane

Havant PO9 1LZ

Price: £200,000

## **DESCRIPTION**

Situated in a private, gated development, you will come across this well presented TWO bedroom ground floor flat located in central Havant. Pull up on your allocated parking space, which is handily placed outside your private front door, all adding to the privacy and convenience of this flat. Internally the property has a light and airy feel and consists of a modern fitted kitchen opening into your lounge, two well proportioned bedrooms with bedroom 1 benefitting from an en-suite shower room. The property also boast a recently refitted bathroom. Additional benefits include double glazing and gas central heating. On leaving the property you are ideally situated to explore the retail park or the eclectic mix of shops in Havant town centre.