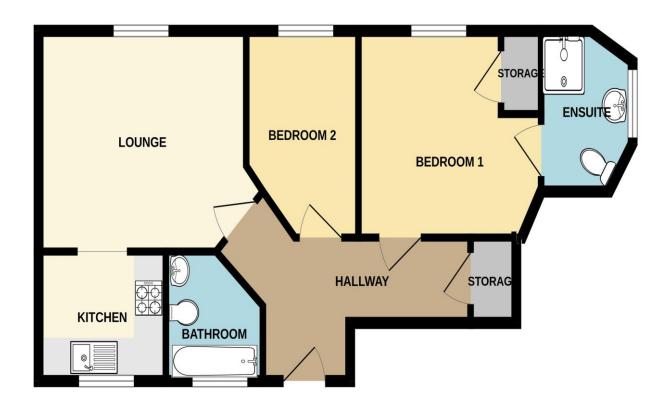

**GROUND FLOOR** 

Whilst every attempt has been made to ensure the accuracy of the floorplan contained here, measurements of doors, windows, rooms and any other items are approximate and no responsibility is taken for any error, omission or mis-statement. This plan is for illustrative purposes only and should be used as such by any prospective purchaser. The services, systems and appliances shown have not been tested and no guarantee as to their operability or efficiency can be given.

Made with Metropix ©2024

## **ACCOMMODATION**

HALL

LOUNGE: 12' 5" x 10' 8" (3.78m x 3.25m)

KITCHEN: 7' 8" x 6' 5" (2.34m x 1.95m)

BEDROOM 2: 11' 1" x 6' 8" (3.38m x 2.03m)

BATHROOM: 5' 6" x 6' 5" (1.68m x 1.95m)

BEDROOM 1: 11' 0" x 9' 1" (3.35m x 2.77m)

ENSUITE: 4' 2" x 4' 6" (1.27m x 1.37m)

OUTSIDE

ALLOCATED PARKING SPACE